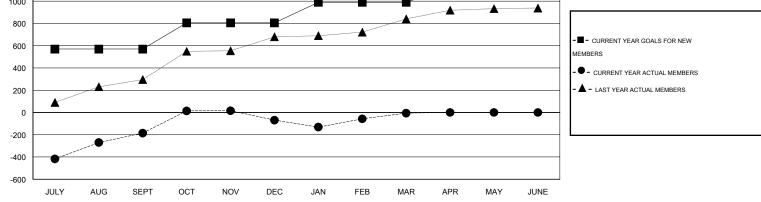

## GMT: KAMLESH JAIN

GMT CA 6

| -             |                  | Clubs             |                  |                  | Members<br>RESULTS FOR 2014-2015 |                    |                                     |                    |                  |  |
|---------------|------------------|-------------------|------------------|------------------|----------------------------------|--------------------|-------------------------------------|--------------------|------------------|--|
|               | RESU             | LTS FOR 2014-2015 | i                |                  |                                  |                    |                                     |                    |                  |  |
| QUARTER       | NEW CLUB<br>GOAL | NEW CLUBS         | DROPPED<br>CLUBS | NET<br>GAIN/LOSS | QUARTER                          | NEW MEMBER<br>GOAL | CHARTER AND<br>NEW MEMBERS<br>ADDED | DROPPED<br>MEMBERS | NET<br>GAIN/LOSS |  |
| JULY/AUG/SEPT | 8                | 5                 | 0                | 5                | JULY/AUG/SEPT                    | 570                | 356                                 | 541                | -185             |  |
| OCT/NOV/DEC   | 2                | 3                 | 3                | 0                | OCT/NOV/DEC                      | 235                | 287                                 | 171                | 116              |  |
| JAN/FEB/MAR   | 2                | 1                 | 0                | 1                | JAN/FEB/MAR                      | 185                | 195                                 | 132                | 63               |  |
| APR/MAY/JUNE  | 2                | 0                 | 0                | 0                | APR/MAY/JUNE                     | 135                | 0                                   | 0                  | 0                |  |