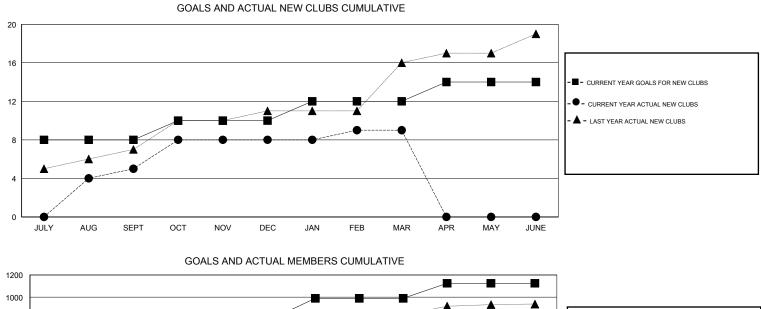

## GMT: KAMLESH JAIN

GMT CA 6

| -             |                  | Clubs             |                  |                  | Members<br>RESULTS FOR 2014-2015 |                    |                                     |                    |                  |  |
|---------------|------------------|-------------------|------------------|------------------|----------------------------------|--------------------|-------------------------------------|--------------------|------------------|--|
|               | RESU             | LTS FOR 2014-2015 | i                |                  |                                  |                    |                                     |                    |                  |  |
| QUARTER       | NEW CLUB<br>GOAL | NEW CLUBS         | DROPPED<br>CLUBS | NET<br>GAIN/LOSS | QUARTER                          | NEW MEMBER<br>GOAL | CHARTER AND<br>NEW MEMBERS<br>ADDED | DROPPED<br>MEMBERS | NET<br>GAIN/LOSS |  |
| JULY/AUG/SEPT | 8                | 5                 | 0                | 5                | JULY/AUG/SEPT                    | 570                | 356                                 | 541                | -185             |  |
| OCT/NOV/DEC   | 2                | 3                 | 3                | 0                | OCT/NOV/DEC                      | 235                | 287                                 | 171                | 116              |  |
| JAN/FEB/MAR   | 2                | 1                 | 0                | 1                | JAN/FEB/MAR                      | 185                | 195                                 | 132                | 63               |  |
| APR/MAY/JUNE  | 2                | 0                 | 0                | 0                | APR/MAY/JUNE                     | 135                | 0                                   | 0                  | 0                |  |